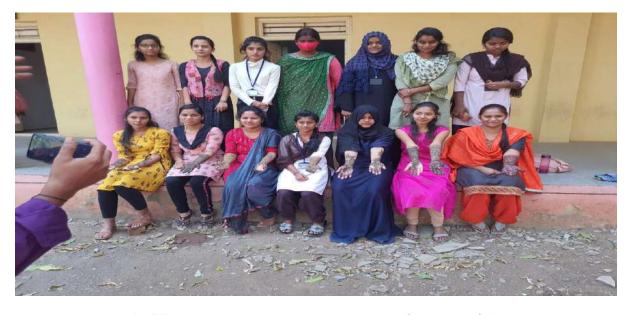

20 Principal Shri G.R.Gandhi Aris, Shri Y.A.Patil Commerce & Shri M.F.Doshi Science Degree College, INDI-586209. Dist: Vijayapur.

ಎಸ್.ಎಸ್.ವಿ.ವಿ ಸಂಘದ

2.1.1

ಶ್ರೀ ಜಿ.ಆರ್.ಗಾಂಧಿ ಕಲಾ, ಶ್ರೀ ವಾಯ್.ಎ.ಪಾಟೀಲ ಹಾಗೂ ಶ್ರೀ ಎಮ್.ಎಫ್.ದೋಶಿ ವಿಜ್ಞಾನ ಪದವಿ ಮಹಾವಿದ್ಯಾಲಯ–ಇಂಡಿ ಜಿ: ವಿಜಯಪುರ

ಸಾವಿತ್ಸಿಬಾಯಿ ಘುಲೆ ಜಯಂತಿ

ಕಾರ್ಯಕ್ರಮ ಪಟ್ಟಿ

09.00.9090

3-1.1

ಸಮಯ: ಬೆಳಿಗ್ಗೆ-೯.೦೦ಗಂಟೆಗೆ

Ψ

ನಿರೂಪಣೆ: ಶ್ರೀ ಶ್ರೀಶೈಲ

ಸ್ವಾಗತ ಮತ್ತು ಪರಿಚಯ : ಡಾ. ವಿಶ್ವಾಸ್.ಕೋರವಾರ

ಪುಷ್ಪಾರ್ಪಣೆ: ಡಾ.ಸಿ.ಎಸ್.ಬಿರಾದಾರ

ಮುಖ್ಯ ಅತಿಥಿಗಳ ಮಾತು: ಡಾ. ಅರ್ಚನಾ. ಕುಲಕರ್ಣಿ

ಕಾರ್ಯಕ್ರಮದ ಅಧ್ಯಕ್ಷತೆ: ಶ್ರೀ ಎಸ್.ಬಿ.ಜಾಧವ

ವಂದನಾರ್ಪಣೆ: ಡಾ.ಸುರೇಂದ್ರ ಕೆ

ಸರ್ವರಿಗೂ ಆದರದ ಸ್ವಾಗತ

Principal

Shri G.R.Gandhi Arts, Shri Y.A.Patil Commerce & Shri M.F.Doshi Science Degree College, INDI-586209. Dist: Vijayapur.

JD 'igher

Co-Ordinator I.Q.A.C. Shri G.R.Gandhi Arts, Shri Y.A.Patil Commerce & Shri M.F.Doshi Science Degree College, INDI-586209. Dist: Vijayapur.

ಿಕೇರೆ ಬೇರೆ ಕ್ಷೇತ್ರಗಳಲ್ಲಿ ತಮ್ಮದೇ ಆದ ಛಾಪು ಮೂಡಿಸಿದ್ದಾರೆ ತಾವೂ ಅವರಂತೆ ಸಂಸ್ಥೆಯ ಹೆಸರನ್ನು ನಾಡಿನಾದ್ಯಂತ ಪ್ರಸರಿಸಲು ಮುಂದಾಗಿ ಎಂದು ಹೇಳಿದರು.

0

2

ಕಾರ್ಯಕ್ರಮದ ವೇದಿಕೆಯಲ್ಲಿ ಸಂಸ್ಥೆಯ ಅಧ್ಯಕ್ಷರಾದ ಶ್ರೀ ಎಮ್.ಎಫ್.ದೋಶಿ, ಉಪಾಧ್ಯಕ್ಷರಾದ ಶ್ರೀ ನೀಲಕಂಠಗೌಡ.ಎಸ್.ಪಾಟೀಲ, ಪ್ರಾಂಶುಪಾಲರಾದ ಎಸ್.ಬಿ.ಜಾಧವ, ಡಾ. ಸುರೇಂದ್ರ ಕೆ ರವರು ಉಪಸ್ಥಿತರಿದ್ದರು.

ಕಾರ್ಯಕ್ರಮದ ನಿರೂಪಣೆಯನ್ನು ಕುಮಾರಿ ಯಶೋಧಾ ಹುಣಸಗಿ ಸ್ವಾಗತ ಮತ್ತು ಪರಿಚಯವನ್ನು ಶ್ರೀಮತಿ ಭಾಗ್ಯಶ್ರೀ ಮೋರೆ, ವಂದನಾರ್ಪಣೆಯನ್ನು ಶ್ರೀಮತಿ ಶ್ವೇತಾ ಕಾಂತ ಅವರು ನಡೆಸಿಕೊಟ್ಟರು. ಕಾರ್ಯಕ್ರಮದಲ್ಲಿ ಹಿರಿಯ ಪ್ರಾಧ್ಯಾಪಕರಾದ ಡಾ.ಆನಂದಸಿ. ನಡವಿನಮನಿ, ಡಾ.ವಿಶ್ವಾಸ್ ಕೋರವಾರ, ಡಾ.ಪ್ರಕಾಶ ರಾಠೋಡ, ಡಾ.ಸಿ.ಎಸ್. ಬಿರಾದಾರ, ಡಾ. ಜಯಪ್ರಸಾದ್.ಡಿ, ಶ್ರೀಕಾಂತ ರಾಠೋಡ, ಶ್ರೀ ಮಲ್ಲಿಕಾರ್ಜುನ ಕೋಣದೆ, ರಾಘವೇಂದ್ರ ಇಂಗನಾಳ, ಎಸ್.ಎಸ್.ಲಚ್ಯಾಣ, ರಾಜಕುಮಾರ ಗೋಳಗಿ, ಎಸ್.ಎಸ್. ಹೂಗಾರ ಪ್ರಶಾಂತ, ಸೋಮು, ಮಾಧು ಹಾಗೂ ವಿದ್ಯಾರ್ಥಿ ವೃಂದವರು ಉಪಸ್ಥಿತರಿದ್ದರು.