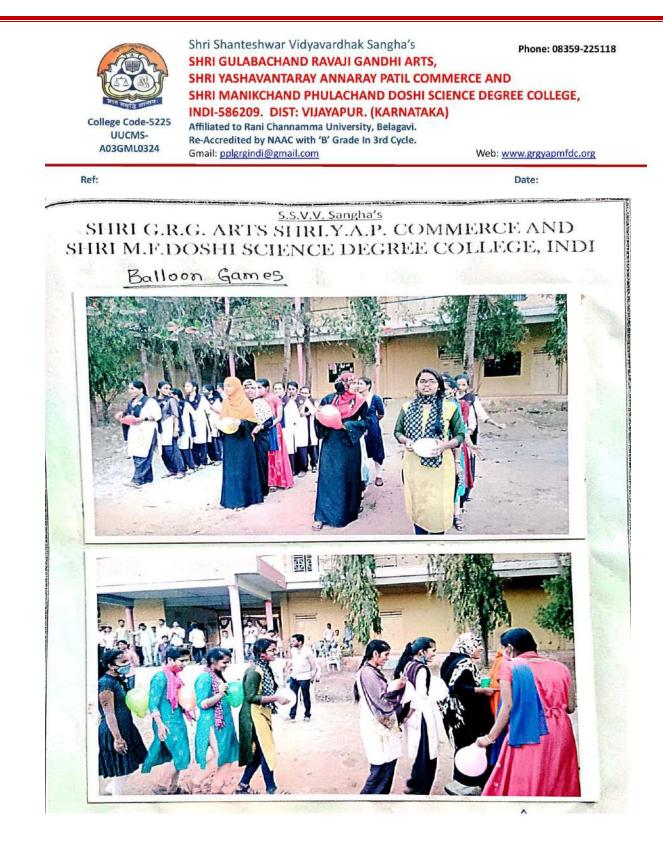

COLLEGE, INDI-586209. DIST: VIJAYAPUR. (KARNATAKA) Affiliated to Rani Channamma University, Belagavi. Re-Accredited by NAAC with 'B' Grade In 3rd Cycle.

Gmail: pplgrgindi@gmail.com

Web: www.grgyapmfdc.org

Date:

FOOD FESTIVAL



**MEHANDI COMPETITION** 



Co-Ordinator I.Q.A.C. Shri G.R.Gandhi Aris, Shri Y.A.Patil Commerce & Shri M.F.Dushi Science Degree College, INDI-586209. Dist: Vijayapur.

Principal Shri G.R.Gandhi Arts, Shri Y.A.Patil Commerce & Shri M.F.Doshi Science Degree College, TNDT-586209, Dist: Vilayapur,



Co-Ordinator

I.Q.A.C. Shri G.R.Gandhi Arts, Shri Y.A.Patil Commerce & Shri M.F.Doshi Science Degree College, INDI-586209, Dist: Vijayapur.

Principal

Shri G.R.Gandhi Arts, Shri Y.A.Patil Commerce & Shri M.F.Doshi Science Degree College, INDI-586209. Dist: Vijayapur.







College Code-5225 UUCMS-A03GML0324

Ref:

#### Shri Shanteshwar Vidyavardhak Sangha's Phone: 08359-225118 SHRI GULABACHAND RAVAJI GANDHI ARTS, SHRI YASHAVANTARAY ANNARAY PATIL COMMERCE AND SHRI MANIKCHAND PHULACHAND DOSHI SCIENCE DEGREE COLLEGE, INDI-586209. DIST: VIJAYAPUR. (KARNATAKA) Affiliated to Rani Channamma University, Belagavi.

SI.No

1

2

Re-Accredited by NAAC with 'B' Grade In 3rd Cycle. Gmail: pplgrgindi@gmail.com

S'NS

Web: www.grgyapmfdc.org

......

Sign

UDP

A.D.P

Date:

Name Of The Programme: Savitzibal phule Jayan Date: 03-01-2022

Name Of The Programme: Savitzitalphule Jacanta Date: 03-01-2022

Name Of The Student

eisho . D. pawar

Aishwarya . D. Pujari

.

| SI.No | Name Of The Student                        | Sign          |
|-------|-----------------------