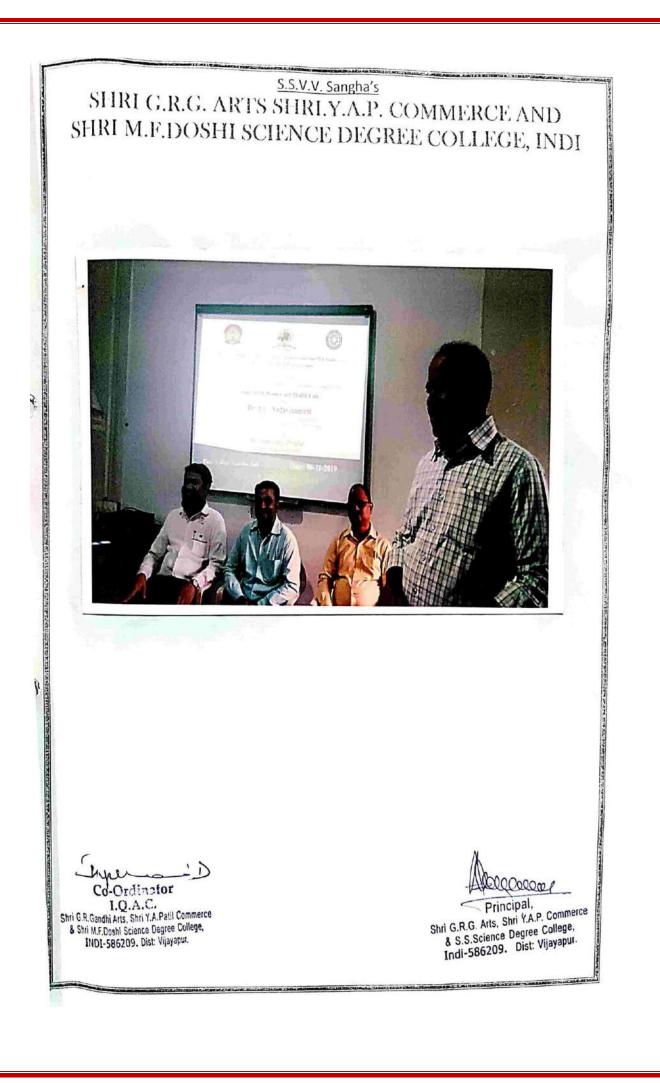

## **ANNUAL GENDER SENSITISATION ACTION PLAN 2019-20**

Shri. G. R. G. Arts, Shri. Y.A.P Commerce and Shri. M.P.D. Science degree college Indi, is ensuring equal concern for girls and boys in the institution in all curricular ,co-curricular and extracurricular activities .through its proactive faculty, staff and student programs ,will look into the following:

| SI<br>NO | Activity                                                                        | Responsibility                  | Time line          |
|----------|---------------------------------------------------------------------------------|---------------------------------|--------------------|
| 01       | Role of police in women safety                                                  | Political science<br>Department | August2019         |
| 02       | Women<br>Empowerment                                                            | Women cell                      | Oct-2019           |
| 03       | On personality<br>development and<br>Yoga                                       | Political science<br>Department | NOV-2019           |
| 04       | Speech competition<br>on Government<br>policies for gender<br>equality in India | Kannada<br>Department           | Feb2020            |
| 05       | Essay competition<br>on Women's<br>contribution to<br>journalism                | Kannada<br>Department           | Feb-2020           |
| 06       | International<br>Women's day                                                    | Women cell                      | Every year march-8 |