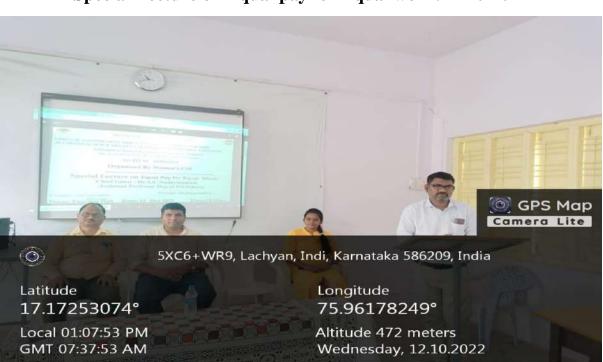

d transparent chance for training and promotion of staff without gender discrimination.
- The Institution seeks to increase the number of girl students and the female faculty members in the campus.
- The Principal and the Heads of the Departments actively promote gender equality at all levels of academic and administrative works

DAC Co-ordinator, IQAC Co-ordinator, Shri Shanteshwar Vidyavardhuk Sangha, Shri Suaheohand Ravaji Gondhi Arta, Shri Yaahavantaray Annaray Patil Commerce and Shri Manikachand Phulachand Doshi Selance Dangree Callego, INDI-586209. Dist: Vijayapur.



Principal Shri Shantashwar Vidyavardhak Sengha, Shri Gulabachand Ravaji Gendhi Arts, Shri Yashavantaray Anaray Patil Commerce and Shri Manikachand Phulachand Doshi Science Degree College, INDI-586209, Dist: Vijayapur,



#### Special Lecture on Equal pay for Equal work:12-10-2022

## Special lecture on women and Education:29-05-2023



# Seminar on Women's contribution to journalism by students



Seminar on Chindi Ayuva Hudugi Kannada poem by students







Japan Co-Ordinator I.Q.A.C. Shri C.R. Gandhi Arts, Shri Y.A. Fatil Commerce & Shri N.F. Dosth Science Dagree College. INDI-586209, Dist: Vijayapur.

Principal Shri G.R.Gandhi Arts, Shri Y.A.Patil Commerce 8 Shri M.F.Doshi Science Degree College, INDI-586209, Dist: Vijayapur.







College Code-5225 UUCMS-A03GML0324 Shri Shanteshwar Vidyavardhak Sangha's Phone: 08359-225118 SHRI GULABACHAND RAVAJI GANDHI ARTS, SHRI YASHAVANTARAY ANNARAY PATIL COMMERCE AND SHRI MANIKCHAND PHULACHAND DOSHI SCIENCE DEGREE COLLEGE, INDI-586209. DIST: VIJAYAPUR. (KARNATA