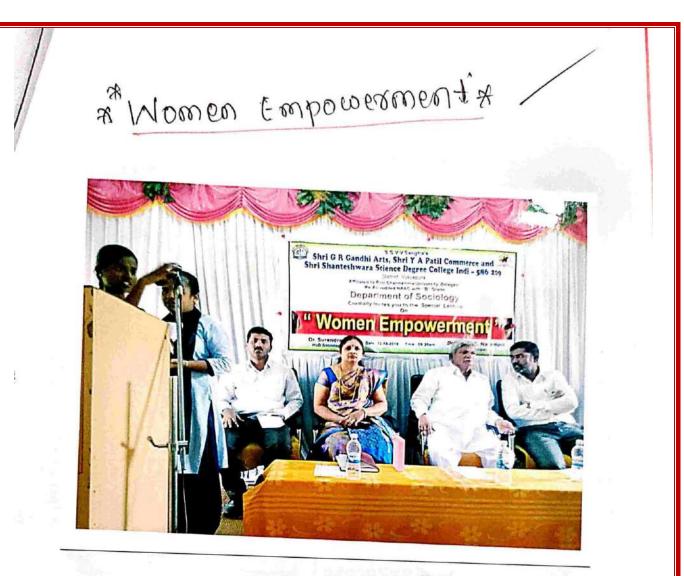

| SI<br>NO | Activity                                                                        | Responsibility                  | Time line          |
|----------|---------------------------------------------------------------------------------|---------------------------------|--------------------|
| 01       | Role of police in women safety                                                  | Political science<br>Department | August2019         |
| 02       | Women<br>Empowerment                                                            | Women cell                      | Oct-2019           |
| 03       | On personality<br>development and<br>Yoga                                       | Political science<br>Department | NOV-2019           |
| 04       | Speech competition<br>on Government<br>policies for gender<br>equality in India | Kannada<br>Department           | Feb2020            |
| 05       | Essay competition<br>on Women's<br>contribution to<br>journalism                | Kannada<br>Department           | Feb-2020           |
| 06       | International<br>Women's day                                                    | Women cell                      | Every year march-8 |