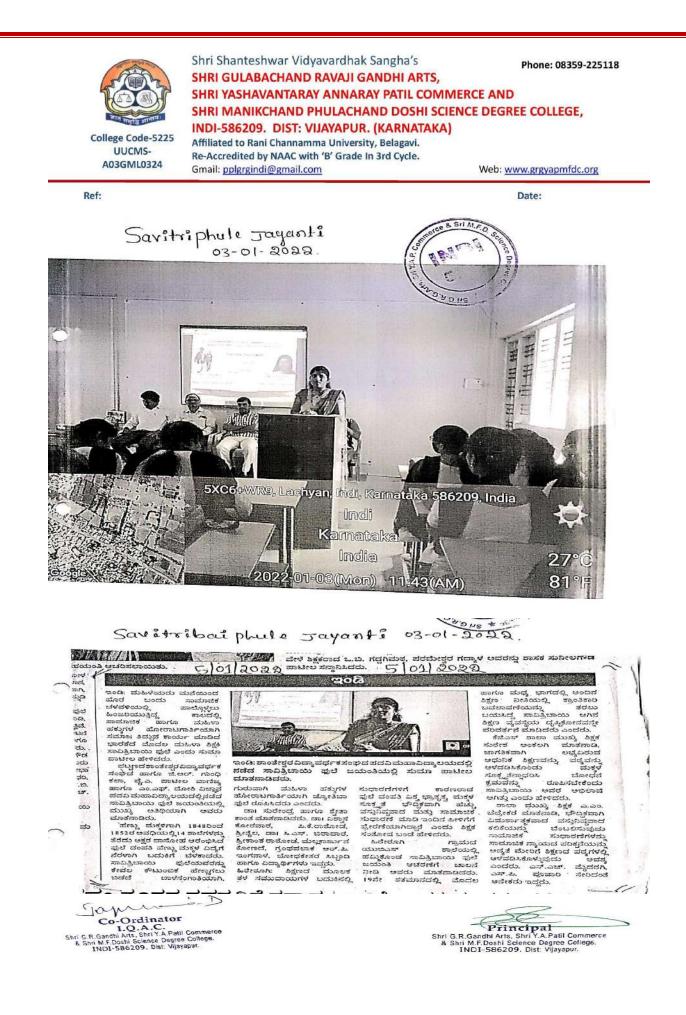

20 Principal Shri G.R.Gandhi Aris, Shri Y.A.Patil Commerce & Shri M.F.Doshi Science Degree College, INDI-586209. Dist: Vijayapur.

ಎಸ್.ಎಸ್.ವಿ.ವಿ ಸಂಘದ

2.1.1

ಶ್ರೀ ಜಿ.ಆರ್.ಗಾಂಧಿ ಕಲಾ, ಶ್ರೀ ವಾಯ್.ಎ.ಪಾಟೀಲ ಹಾಗೂ ಶ್ರೀ ಎಮ್.ಎಫ್.ದೋಶಿ ವಿಜ್ಞಾನ ಪದವಿ ಮಹಾವಿದ್ಯಾಲಯ–ಇಂಡಿ ಜಿ: ವಿಜಯಪುರ

ಸಾವಿತ್ಸಿಬಾಯಿ ಘುಲೆ ಜಯಂತಿ

ಕಾರ್ಯಕ್ರಮ ಪಟ್ಟಿ

09.00.9090

3-1.1

ಸಮಯ: ಬೆಳಿಗ್ಗೆ-೯.೦೦ಗಂಟೆಗೆ

Ψ

ನಿರೂಪಣೆ: ಶ್ರೀ ಶ್ರೀಶೈಲ

ಸ್ವಾಗತ ಮತ್ತು ಪರಿಚಯ : ಡಾ. ವಿಶ್ವಾಸ್.ಕೋರವಾರ

ಪುಷ್ಪಾರ್ಪಣೆ: ಡಾ.ಸಿ.ಎಸ್.ಬಿರಾದಾರ

ಮುಖ್ಯ ಅತಿಥಿಗಳ ಮಾತು: ಡಾ. ಅರ್ಚನಾ. ಕುಲಕರ್ಣಿ

ಕಾರ್ಯಕ್ರಮದ ಅಧ್ಯಕ್ಷತೆ: ಶ್ರೀ ಎಸ್.ಬಿ.ಜಾಧವ

ವಂದನಾರ್ಪಣೆ: ಡಾ.ಸುರೇಂದ್ರ ಕೆ

ಸರ್ವರಿಗೂ ಆದರದ ಸ್ವಾಗತ

Principal

Shri G.R.Gandhi Arts, Shri Y.A.Patil Commerce & Shri M.F.Doshi Science Degree College, INDI-586209. Dist: Vijayapur.