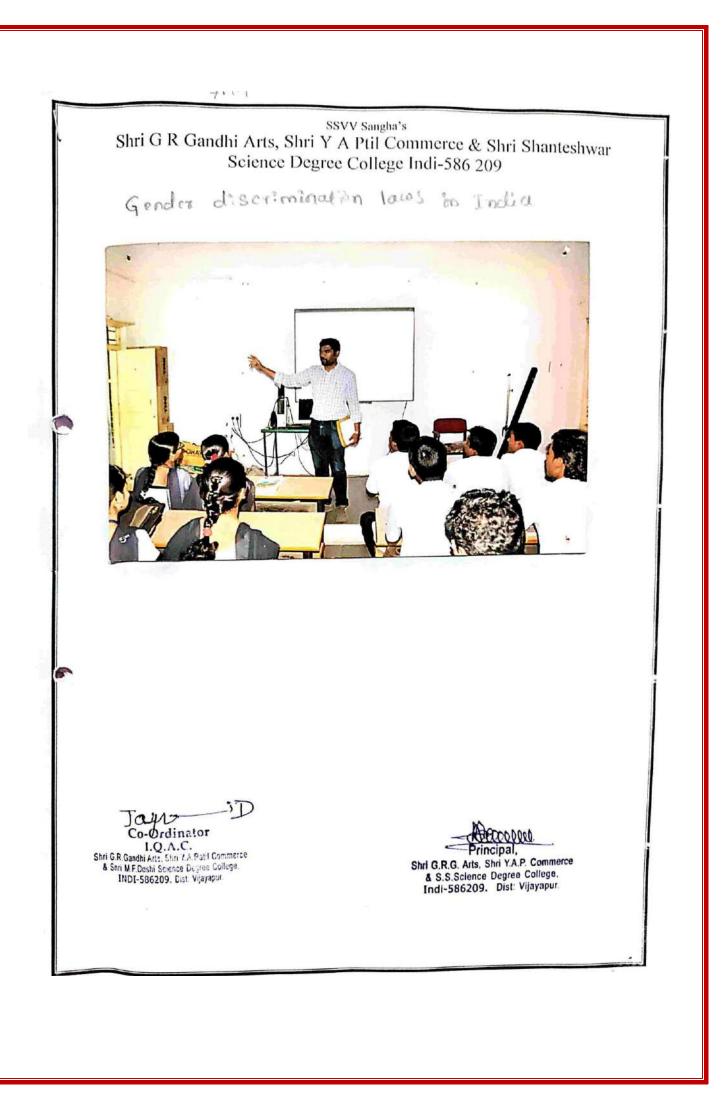

## **ANNUAL GENDER SENSITISATION ACTION PLAN 2018-19**

Shri. G. R. G. Arts, Shri. Y.A.P Commerce and Shri. M.P.D. Science degree college Indi, is ensuring equal concern for girls and boys in the institution in all curricular ,co-curricular and extracurricular activities .through its proactive faculty, staff and student programs ,will look into the following:

| SI<br>NO | Activity                                                  | Responsibility                  | Time line |
|----------|-----------------------------------------------------------|---------------------------------|-----------|
| 01       | Gender<br>discrimination laws<br>in India                 | Political science<br>Department | Feb2019   |
| 02       | International<br>Womens Day                               | Women cell                      | Mar-2019  |
| 03       | College level<br>chess,mehandi and<br>rangoli competition | Women cell                      | Mar-2019  |
| 04       | Gender equity and<br>human rights                         | Sociology Dept                  | July-2019 |
| 05       | Speech on Women<br>and Healthcare                         | Women cell                      | Nov-2019  |

#### **GENDER DISCRIMINATION LAWS IN INDIA: 20-07-2022**

Indi, Karnataka, India 5XC6+WR9, Lachyan, Indi, Karnataka 586209, India Lat 17.172986° Long 75.961718° 20/07/22 10:23 AM GMT +05:30

Co-Ordinator I.Q.A.C. Shri K. Gardhi Arts, Shri Y.A. Patil Commerce & Shri W.F. Doxth Science Degree College. INDI-586209. Dist: Vijayapur.