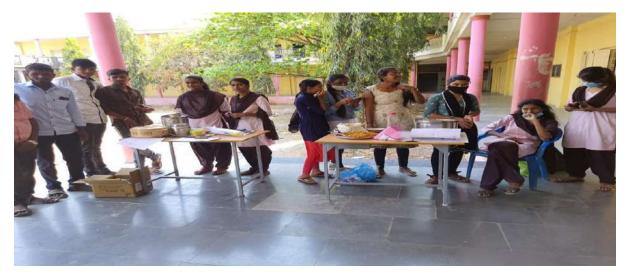

Food Festival

Co-Ordinator I.Q.A.C. Shri G.R.Gandhi Aris, Shri Y.A.Patil Commerce & Shri & F. Darris, Science Begr Sulege, INTIN SWEETER, Dat. and Sulege,

Principal Shri G.R.Gandhi Arts, Shri Y.A.Pabi Commerce & Shri M.F.Doshi Science Degree College, INDI-586209, Dist: Viayaput.

Gmail: pplgrgindi@gmail.com

Web: www.grgyapmfdc.org

Date:

FOOD FESTIVAL

**MEHANDI COMPETITION** 

Co-Ordinator I.Q.A.C. Shri G.R.Gandhi Aris, Shri Y.A.Patil Commerce & Shri M.F.Dushi Science Degree College, INDI-586209. Dist: Vijayapur.