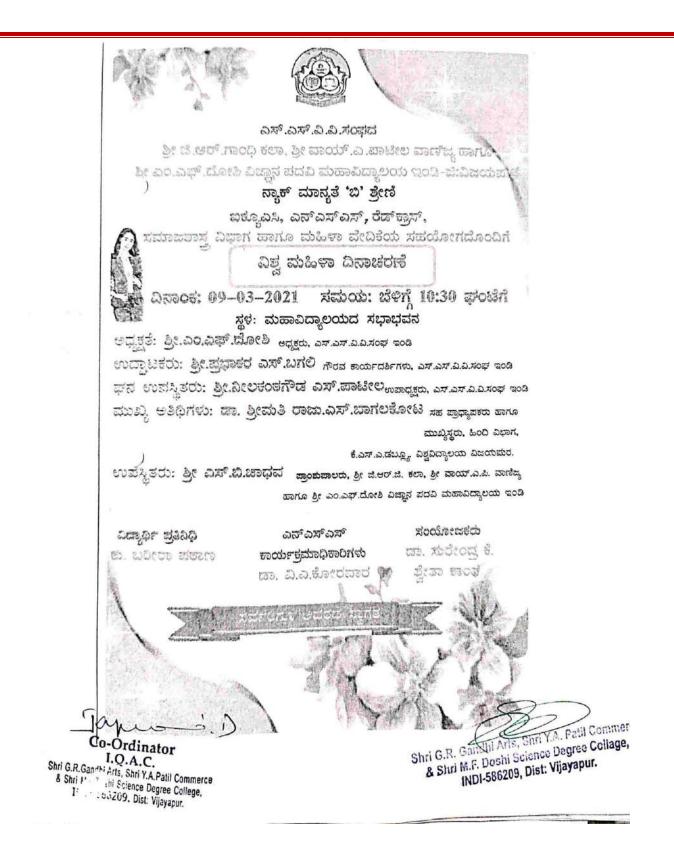

F.Doshi Science Degree College, INDI-586209. Dist: Vijayapur.

ಎಸ್.ಎಸ್.ವಿ.ವಿ ಸಂಘದ

2.1.1

ಶ್ರೀ ಜಿ.ಆರ್.ಗಾಂಧಿ ಕಲಾ, ಶ್ರೀ ವಾಯ್.ಎ.ಪಾಟೀಲ ಹಾಗೂ ಶ್ರೀ ಎಮ್.ಎಫ್.ದೋಶಿ ವಿಜ್ಞಾನ ಪದವಿ ಮಹಾವಿದ್ಯಾಲಯ–ಇಂಡಿ ಜಿ: ವಿಜಯಪುರ

ಸಾವಿತ್ಸಿಬಾಯಿ ಘುಲೆ ಜಯಂತಿ

ಕಾರ್ಯಕ್ರಮ ಪಟ್ಟಿ

09.00.9090

3-1.1

ಸಮಯ: ಬೆಳಿಗ್ಗೆ-೯.೦೦ಗಂಟೆಗೆ

Ψ

ನಿರೂಪಣೆ: ಶ್ರೀ ಶ್ರೀಶೈಲ

ಸ್ವಾಗತ ಮತ್ತು ಪರಿಚಯ : ಡಾ. ವಿಶ್ವಾಸ್.ಕೋರವಾರ

ಪುಷ್ಪಾರ್ಪಣೆ: ಡಾ.ಸಿ.ಎಸ್.ಬಿರಾದಾರ

ಮುಖ್ಯ ಅತಿಥಿಗಳ ಮಾತು: ಡಾ. ಅರ್ಚನಾ. ಕುಲಕರ್ಣಿ

ಕಾರ್ಯಕ್ರಮದ ಅಧ್ಯಕ್ಷತೆ: ಶ್ರೀ ಎಸ್.ಬಿ.ಜಾಧವ

ವಂದನಾರ್ಪಣೆ: ಡಾ.ಸುರೇಂದ್ರ ಕೆ

ಸರ್ವರಿಗೂ ಆದರದ ಸ್ವಾಗತ

Principal

Shri G.R.Gandhi Arts, Shri Y.A.Patil Commerce & Shri M.F.Doshi Science Degree College, INDI-586209. Dist: Vijayapur.

JD 'igher

Co-Ordinator I.Q.A.C. Shri G.R.Gandhi Arts, Shri Y.A.Patil Commerce & Shri M.F.Doshi Science Degree College, INDI-586209. Dist: Vijayapur.







ಿಕೇರೆ ಬೇರೆ ಕ್ಷೇತ್ರಗಳಲ್ಲಿ ತಮ್ಮದೇ ಆದ ಛಾಪು ಮೂಡಿಸಿದ್ದಾರೆ ತಾವೂ ಅವರಂತೆ ಸಂಸ್ಥೆಯ ಹೆಸರನ್ನು ನಾಡಿನಾದ್ಯಂತ ಪ್ರಸರಿಸಲು ಮುಂದಾಗಿ ಎಂದು ಹೇಳಿದರು.

0

2

ಕಾರ್ಯಕ್ರಮದ ವೇದಿಕೆಯಲ್ಲಿ ಸಂಸ್ಥೆಯ ಅಧ್ಯಕ್ಷರಾದ ಶ್ರೀ ಎಮ್.ಎಫ್.ದೋಶಿ, ಉಪಾಧ್ಯಕ್ಷರಾದ ಶ್ರೀ ನೀಲಕಂಠಗೌಡ.ಎಸ್.ಪಾಟೀಲ, ಪ್ರಾಂಶುಪಾಲರಾದ ಎಸ್.ಬಿ.ಜಾಧವ, ಡಾ. ಸುರೇಂದ್ರ ಕೆ ರವರು ಉಪಸ್ಥಿತರಿದ್ದರು.

ಕಾರ್ಯಕ್ರಮದ ನಿರೂಪಣೆಯನ್ನು ಕುಮಾರಿ ಯಶೋಧಾ ಹುಣಸಗಿ ಸ್ವಾಗತ ಮತ್ತು ಪರಿಚಯವನ್ನು ಶ್ರೀಮತಿ ಭಾಗ್ಯಶ್ರೀ ಮೋರೆ, ವಂದನಾರ್ಪಣೆಯನ್ನು ಶ್ರೀಮತಿ ಶ್ವೇತಾ ಕಾಂತ ಅವರು ನಡೆಸಿಕೊಟ್ಟರು. ಕಾರ್ಯಕ್ರಮದಲ್ಲಿ ಹಿರಿಯ ಪ್ರಾಧ್ಯಾಪಕರಾದ ಡಾ.ಆನಂದಸಿ. ನಡವಿನಮನಿ, ಡಾ.ವಿಶ್ವಾಸ್ ಕೋರವಾರ, ಡಾ.ಪ್ರಕಾಶ ರಾಠೋಡ, ಡಾ.ಸಿ.ಎಸ್. ಬಿರಾದಾರ, ಡಾ. ಜಯಪ್ರಸಾದ್.ಡಿ, ಶ್ರೀಕಾಂತ ರಾಠೋಡ, ಶ್ರೀ ಮಲ್ಲಿಕಾರ್ಜುನ ಕೋಣದೆ, ರಾಘವೇಂದ್ರ ಇಂಗನಾಳ, ಎಸ್.ಎಸ್.ಲಚ್ಯಾಣ, ರಾಜಕುಮಾರ ಗೋಳಗಿ, ಎಸ್.ಎಸ್. ಹೂಗಾರ ಪ್ರಶಾಂತ, ಸೋಮು, ಮಾಧು ಹಾಗೂ ವಿದ್ಯಾರ್ಥಿ ವೃಂದವರು ಉಪಸ್ಥಿತರಿದ್ದರು.

Tin ವಿನಾಜರಣೆ Indi, Karnataka, India SH 34, Lachyan, Ind