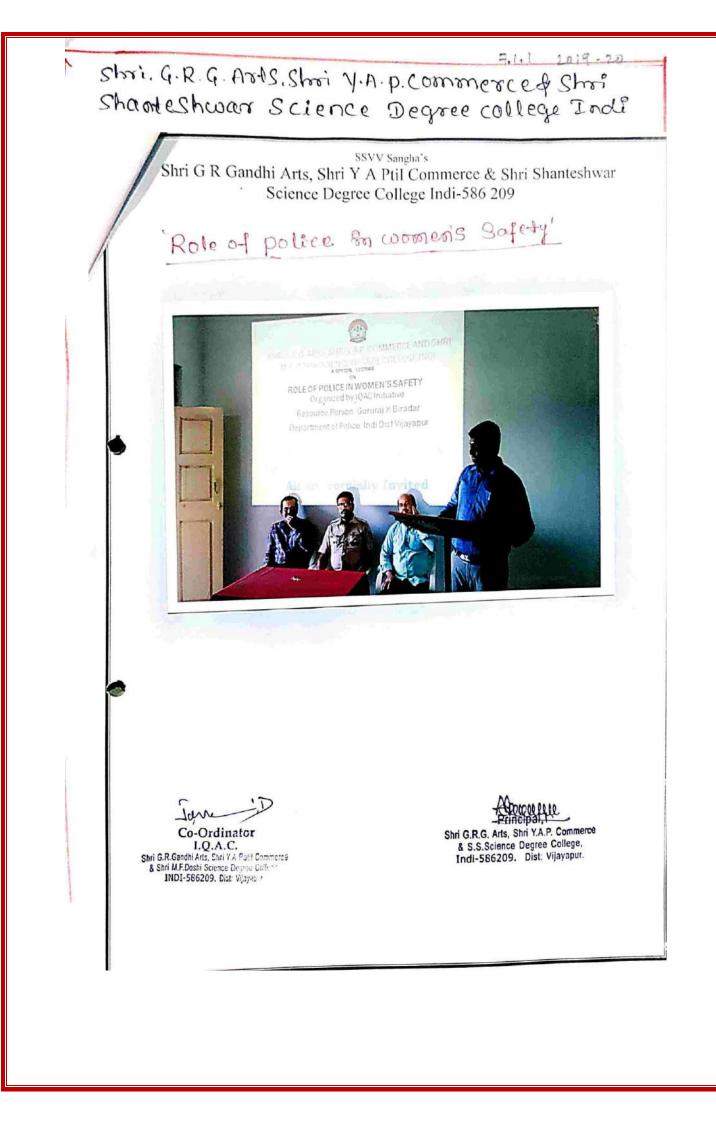

## **ANNUAL GENDER SENSITISATION ACTION PLAN 2019-20**

Shri. G. R. G. Arts, Shri. Y.A.P Commerce and Shri. M.P.D. Science degree college Indi, is ensuring equal concern for girls and boys in the institution in all curricular ,co-curricular and extracurricular activities .through its proactive faculty, staff and student programs ,will look into the following:

| SI<br>NO | Activity                                                                        | Responsibility                  | Time line          |
|----------|---------------------------------------------------------------------------------|---------------------------------|--------------------|
| 01       | Role of police in women safety                                                  | Political science<br>Department | August2019         |
| 02       | Women<br>Empowerment                                                            | Women cell                      | Oct-2019           |
| 03       | On personality<br>development and<br>Yoga                                       | Political science<br>Department | NOV-2019           |
| 04       | Speech competition<br>on Government<br>policies for gender<br>equality in India | Kannada<br>Department           | Feb2020            |
| 05       | Essay competition<br>on Women's<br>contribution to<br>journalism                | Kannada<br>Department           | Feb-2020           |
| 06       | International<br>Women's day                                                    | Women cell                      | Every year march-8 |