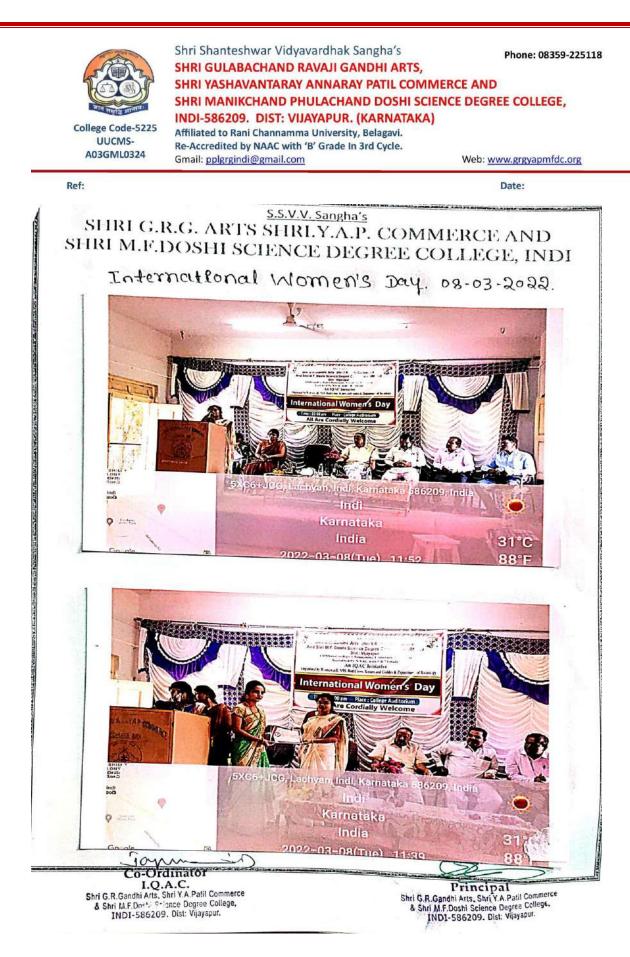

Re-Accredited by NAAC with 'B' Grade In 3r Gmail: pplgrgindi@gmail.com

Web: www.grgyapmfdc.org

Ref:

Date:

<u>S.S.V.V. Sangha's</u> SHRI G.R.G. ART'S SHRI.Y.A.P. COMMERCE AND SHRI M.F.DOSHI SCIENCE DEGREE COLLEGE, INDI