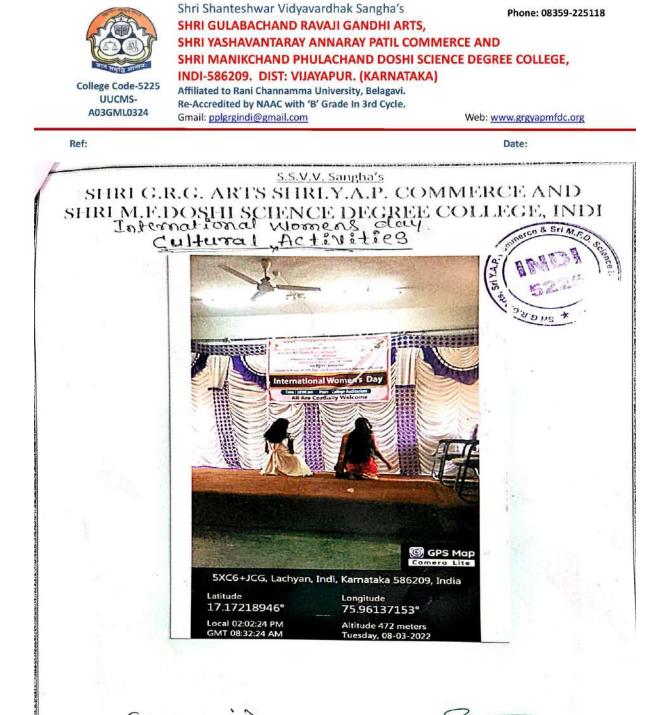

llege, TNDT-586709, Dist: Vilayapur,



College Code-5225 UUCMS-A03GML0324

Ref:

Shri Shanteshwar Vidyavardhak Sangha's Phone: 08359-225118 SHRI GULABACHAND RAVAJI GANDHI ARTS, SHRI YASHAVANTARAY ANNARAY PATIL COMMERCE AND SHRI MANIKCHAND PHULACHAND DOSHI SCIENCE DEGREE COLLEGE, INDI-586209. DIST: VIJAYAPUR. (KARNATAKA) Affiliated to Rani Channamma University, Belagavi. Re-Accredited by NAAC with 'B' Grade In 3rd Cycle.

Gmail: pplgrgindi@gmail.com

Web: www.grgyapmfdc.org

Date:

FOOD FESTIVAL



**MEHANDI COMPETITION** 



Co-Ordinator I.Q.A.C. Shri G.R.Gandhi Aris, Shri Y.A.Patil Commerce & Shri M.F.Dushi Science Degree College, INDI-586209. Dist: Vijayapur.

Principal Shri G.R.Gandhi Arts, Shri Y.A.Patil Commerce & Shri M.F.Doshi Science Degree College, TNDT-586209, Dist: Vilayapur,



Co-Ordinator

I.Q.A.C. Shri G.R.Gandhi Arts, Shri Y.A.Patil Commerce & Shri M.F.Doshi Science Degree College, INDI-586209, Dist: Vijayapur.

Principal

Shri G.R.Gandhi Arts, Shri Y.A.Patil Commerce & Shri M.F.Doshi Science Degree College, INDI-586209. Dist: Vijayapur.







College Code-5225 UUCMS-A03GML0324

Ref:

#### Shri Shanteshwar Vidyavardhak Sangha's Phone: 08359-225118 SHRI GULABACHAND RAVAJI GANDHI ARTS, SHRI YASHAVANTARAY ANNARAY PATIL COMMERCE AND SHRI MANIKCHAND PHULACHAND DOSHI SCIENCE DEGREE COLLEGE, INDI-586209. DIST: VIJAYAPUR. (KARNATAKA) Affiliated to Rani Channamma University, Belagavi.

SI.No

1

2

Re-Accredited by NAAC with 'B' Grade In 3rd Cycle. Gmail: pplgrgindi@gmail.com

S'NS

Web: www.grgyapmfdc.org

......

Sign

UDP

A.D.P

Date:

Name Of The Programme: Sa